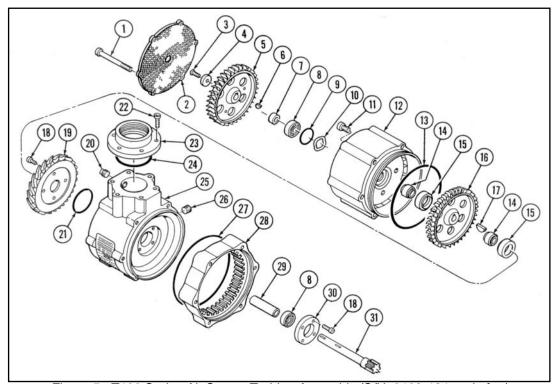

### ILLUSTRATED PARTS BREAKDOWN FOR T100-P TURBINE ASSEMBLY Effective S/N: 0109-181

| Key No. | Description                    | Part Number    |  |
|---------|--------------------------------|----------------|--|
| 1       | Screw (6)                      | 11F- 25020-072 |  |
| 2       | Screen                         | 2-28175        |  |
| 3       | Screw                          | 19F- 25028-012 |  |
| 4       | Washer                         | 9-93047        |  |
| 5       | Rotor 2                        | 2-26604        |  |
| 6       | Woodruff Key                   | 9-90211-006    |  |
| 7       | Bearing Spacer                 | 9-93091-005    |  |
| 8       | Bearing (2)                    | 9-91224        |  |
| 9       | O-ring                         | 9-90001-027    |  |
| 10      | Wave Spring Washer             | 9-90439        |  |
| 11      | Screw (4)                      | 11A-37516-008  |  |
| 12i     | Nozzle 2/Containment Ring R.H. | 2-27333-00R    |  |
| 12ii    | Nozzle 2/Containment Ring L.H. | 2-27333-00L    |  |
| 13      | O-ring                         | 9-90001-050    |  |
| 14      | Seal Spacer (2)                | 9-93083-001    |  |
| 15      | Lip Seal (2)                   | 2-26719        |  |
| 16      | Rotor 1                        | 2-26603        |  |
| 17      | Woodruff Key                   | 9-90211-009    |  |
| 18      | Screw (8)                      | 14F-19024-008  |  |
| 19      | Nozzle 1, R.H. 9 Noz           | 2-26718-09R    |  |
| 19      | Nozzle 1, R.H. 15 Noz          | 2-26718-015R   |  |
| 20      | Pipe Plug                      | 9-93556-004    |  |
| 21      | O-ring                         | 9-90001-034    |  |
| 22      | Screw (6)                      | 14F-31218-016  |  |

| Key No. | Description     | Part Number |
|---------|-----------------|-------------|
| 23      | Inlet Flange    | 1-18967     |
| 24      | O-ring          | 9-90001-037 |
| 25      | Turbine Housing | 2-27869     |
| 26      | Pipe Plug       | 9-93501-004 |
| 27      | O-ring (2)      | 9-90001-050 |
| 28      | Ring Gear       | 2-27870     |
| 29      | Bearing Spacer  | 9-93091-001 |
| 30      | Clamping Plate  | 2-26750     |
| 31      | Turbine Shaft   | 2-26554     |

Figure 5. T100 Series Air Starter Turbine Assembly (S/N: 0109-181 and after)