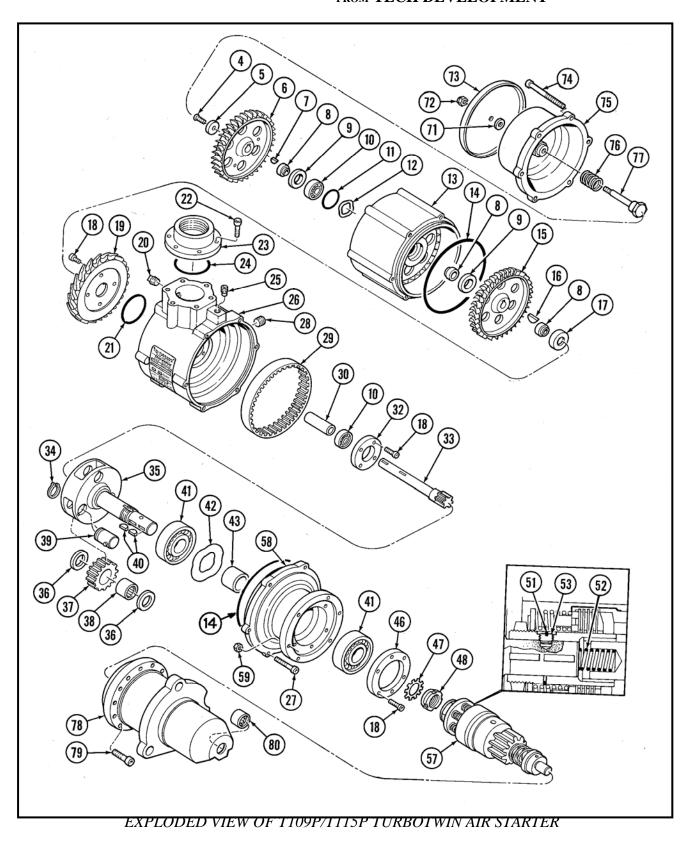

### TURBOTWIN ENGINE STARTER REPAIR PARTS LIST MODELS: T109P / T115P

| KEY NO. | DESCRIPTION                             | PART NUMBER    |  |
|---------|-----------------------------------------|----------------|--|
| 4       | Screw                                   | 19F- 25028-012 |  |
| 5       | Washer                                  | 9-93047        |  |
| 6       | Rotor 2                                 | 2-26604        |  |
| 7       | Woodruff Key                            | 9-90211-006    |  |
| 8       | Seal Spacer (3)                         | 9-93083-001    |  |
| 9       | Seal, Lip (2)                           | 2-26719        |  |
| 10      | Bearing (2)                             | 9-91224        |  |
| 11      | O-ring (2)                              | 9-90001-027    |  |
| 12      | Wave Spring Washer                      | 9-90439        |  |
| 13      | Nozzle 2/Containment Ring L.H.          | 2-27333-00R    |  |
| 14      | O-ring 9-90001-050                      |                |  |
| 15      | Rotor 1                                 | 2-26603        |  |
| 16      | Woodruff Key                            | 9-90211-009    |  |
| 17      | Lip Seal 2-22376                        |                |  |
| 18      | Screw (14) 14F-19024-008                |                |  |
| 19i     | Nozzle 1, R.H. (9 Nozzles) 2-26718-09R  |                |  |
| 19ii    | Nozzle 1, R.H. (15 Nozzles) 2-26718-15R |                |  |
| 20      | Pipe Plug 9-93556-004                   |                |  |

# TDI TURBOTWIN<sup>TM</sup> FROM TECH DEVELOPMENT

| KEY NO. | DESCRIPTION                              | PART NUMBER                 |
|---------|------------------------------------------|-----------------------------|
| 21      | O-ring                                   | 9-90001-034                 |
| 22      | Screw (6)                                | 14F-31218-016               |
| 23      | Inlet Flange                             | 1-18967                     |
| 24      | O-ring                                   | 9-90001-037                 |
| 25      | Set Screw (See Note 1)                   | 52F-50013-016               |
| 26      | Turbine Housing (See Note 1)             | 2-27045                     |
| 27      | Screw (6)                                | 14F-25020-016               |
| 28      | Pipe Plug                                | 9-93501-004                 |
| 29      | Ring Gear (See Note 1)                   | 1-18780                     |
| 30      | Bearing Spacer                           | 9-93091-001                 |
| 32      | Clamping Plate                           | 2-26750                     |
| 33      | Turbine Shaft                            | 2-27238                     |
| 34      | Retainer Ring (3)                        | 9-92001-001                 |
| 35      | Planet Gear Carrier Shaft 2P-20156-007   |                             |
| 36      | Washer (6) 9-93004                       |                             |
| 37      | Planet Gear (3) (9:1 Gear Ratio) 1-18779 |                             |
| 38      | Needle Roller Bearing (3) 9-91004-001    |                             |
| 39      | Planet Shaft (3) 2P-20182                |                             |
| 40      | Woodruff Key (2)                         | 9-90211-019                 |
| 41      | Bearing (2) 9-91351                      |                             |
| 42      | Wave Spring Washer 9-90402-025           |                             |
| 43      | Bearing Spacer 9-93007                   |                             |
| 46      | Retainer Plate 1-18817                   |                             |
| 47      | Lockwasher                               | 9-93061-007                 |
| 48      | Retainer Nut 9-92127-007                 |                             |
| 51      | Retaining Ring                           | Included with item 50 or 57 |

## $\begin{array}{c} \textbf{TDI } \textit{TURBO} \\ \textbf{TWIN} \\ \textbf{FROM TECH DEVELOPMENT} \end{array}$

| KEY NO. | DESCRIPTION                                      | PART NUMBER                 |  |
|---------|--------------------------------------------------|-----------------------------|--|
| 52      | Spring                                           | Included with item 50 or 57 |  |
| 53      | Set Screw                                        | Included with item 50 or 57 |  |
| 57      | Inertia Drive Assembly, R.H.                     | 2-25482                     |  |
| 58      | Gearbox Housing                                  | 1-18810                     |  |
| 59      | Lock Nut (6)                                     | 9-92107-015                 |  |
| 71      | Washer, Flat                                     | 9-93018-011                 |  |
| 72      | Nut, Hex                                         | 9-92108-003                 |  |
| 73      | Cover, Plate                                     | 2-20192                     |  |
| 74      | Screw (6)                                        | 11F-25020-072               |  |
| 75      | Housing, Exhaust Cover                           | 2-27069                     |  |
| 76      | Spring, Compression                              | 9-90408-016                 |  |
| 77      | Post                                             | 2-27223                     |  |
| 78      | Drive Housing (Shortened for CAT 3500<br>Series) | 2-25617                     |  |
| 79      | Screw (12) 11F-31218-024                         |                             |  |
| 80      | Needle Bearing                                   | 9-91423                     |  |

Note 1: These parts are recommended factory only assembled.